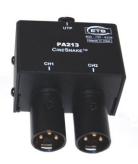

## Audio Adapter for CINESNAKE™

| Features/Advantages |                           | Description                                                                                                                                                                                                                                                                                                                                                                                                                                                                                                                                                                                                                     |        | Applications                |  |
|---------------------|---------------------------|---------------------------------------------------------------------------------------------------------------------------------------------------------------------------------------------------------------------------------------------------------------------------------------------------------------------------------------------------------------------------------------------------------------------------------------------------------------------------------------------------------------------------------------------------------------------------------------------------------------------------------|--------|-----------------------------|--|
| •                   | Lightweight               | lightweight, versatile passive group of components allowing you to run audio signals over a single run of CAT5 or better cables. With a                                                                                                                                                                                                                                                                                                                                                                                                                                                                                         | s<br>• | Carry two channels of audio |  |
| •                   | Easily transported        |                                                                                                                                                                                                                                                                                                                                                                                                                                                                                                                                                                                                                                 |        | on a single Cat 5 cable     |  |
| •                   | Low cost                  |                                                                                                                                                                                                                                                                                                                                                                                                                                                                                                                                                                                                                                 | •      | Same format as many video   |  |
| •                   | Slide switch on PA212     |                                                                                                                                                                                                                                                                                                                                                                                                                                                                                                                                                                                                                                 |        | cameras.                    |  |
| •                   | Can be used for analog    | The <b>CINESNAKE</b> is a passive unit. There is no power supply, chips and no transformers. Because of this, the performance of this box is fantastic. In many aspects, it performs at the limits of most test equipment for frequency response, crosstalk, phase, impedance variations and common mode noise rejection. It can carry line level (+4dBm, +8dBm) or microphone level (-50dBm, -60dBm) signals. Because the crosstalk between pairs at audio frequencies is extremely low (>-90dB), you can mix mic and line level signals on an InstaSnake. It also supports the phantom power when the slide is "ON" position. | •      | Useful for field (ENG)      |  |
|                     | or digital audio – mic or |                                                                                                                                                                                                                                                                                                                                                                                                                                                                                                                                                                                                                                 |        | recording                   |  |
|                     | line level                |                                                                                                                                                                                                                                                                                                                                                                                                                                                                                                                                                                                                                                 | •      | Portable and convenient for |  |
| •                   | Supports 48V phantom      |                                                                                                                                                                                                                                                                                                                                                                                                                                                                                                                                                                                                                                 |        | 'on-the-go' recording       |  |
|                     | power                     |                                                                                                                                                                                                                                                                                                                                                                                                                                                                                                                                                                                                                                 | •      | Live sound                  |  |
| •                   | Rugged, 'road-ready'      |                                                                                                                                                                                                                                                                                                                                                                                                                                                                                                                                                                                                                                 |        |                             |  |
|                     | construction              |                                                                                                                                                                                                                                                                                                                                                                                                                                                                                                                                                                                                                                 |        |                             |  |
| •                   | RoHS compliant            | One cable carries both audio signals simplifying the user or                                                                                                                                                                                                                                                                                                                                                                                                                                                                                                                                                                    |        |                             |  |
| •                   | USA Made                  | installer's job. Ordinary UTP cabling may be used, however distance and quality are enhanced with cat5 or better cable and                                                                                                                                                                                                                                                                                                                                                                                                                                                                                                      |        |                             |  |
| •                   | 100% tested               | type of microphone.                                                                                                                                                                                                                                                                                                                                                                                                                                                                                                                                                                                                             |        |                             |  |
|                     |                           | Note: The <i>Cine</i> Snake fits the following cameras:<br>Canon – C100, C300, C500, XA-10, XA-20, XA-25, XA-100, XA105<br>Sony – F5, F55<br>Panasonic - AG HPX 250P                                                                                                                                                                                                                                                                                                                                                                                                                                                            |        |                             |  |

|                      | Specifications                                     |                | Product Ordering Information                                                                |
|----------------------|----------------------------------------------------|----------------|---------------------------------------------------------------------------------------------|
| Crosstalk<br>@ 20KHz | -109 dB between Ch1 and Ch2                        | PA211<br>PA212 | Set of (1) PA212 + (1) PA213<br>(2) channels, (2) FXLR + slide switch to EtherCon RJ45 jack |
| Impedance            | variation                                          | PA213          | (2) channels, (2) MXLR to EtherCon RJ45 jack                                                |
| Connectors           | Female XLR with slide switch to EtherCon RJ45 Jack |                |                                                                                             |
|                      | Male XLR to EtherCon RJ45 Jack                     |                | CAT5e cables of any length with Neutrik® cable carriers<br>are available upon request       |
| Distance             | Up to 1900 ft.                                     |                | ·                                                                                           |
| Media                | Cat5 or better                                     |                |                                                                                             |
| Dimensions           | 73mm x 52mm x 36mm (PA212)                         |                |                                                                                             |
| LxWxH                | 60mm x 71mm (+ connector) x 36mm (PA213)           |                |                                                                                             |
| Weight               | 0.1 Kg (PA212)<br>0.12 Kg (PA213)                  |                |                                                                                             |