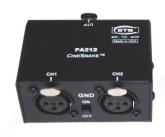

## Audio Adapter for CINESNAKE™

| Features/Advantages |                           | Description                                                                                                                                                                                                                                                                                                                                                                                                                                                                                                                                                                                                                     |        | Applications                |  |
|---------------------|---------------------------|---------------------------------------------------------------------------------------------------------------------------------------------------------------------------------------------------------------------------------------------------------------------------------------------------------------------------------------------------------------------------------------------------------------------------------------------------------------------------------------------------------------------------------------------------------------------------------------------------------------------------------|--------|-----------------------------|--|
| •                   | Lightweight               | lightweight, versatile passive group of components allowing you to run audio signals over a single run of CAT5 or better cables. With a                                                                                                                                                                                                                                                                                                                                                                                                                                                                                         | s<br>• | Carry two channels of audio |  |
| •                   | Easily transported        |                                                                                                                                                                                                                                                                                                                                                                                                                                                                                                                                                                                                                                 |        | on a single Cat 5 cable     |  |
| •                   | Low cost                  |                                                                                                                                                                                                                                                                                                                                                                                                                                                                                                                                                                                                                                 | •      | Same format as many video   |  |
| •                   | Slide switch on PA212     |                                                                                                                                                                                                                                                                                                                                                                                                                                                                                                                                                                                                                                 |        | cameras.                    |  |
| •                   | Can be used for analog    | The <b>CINESNAKE</b> is a passive unit. There is no power supply, chips and no transformers. Because of this, the performance of this box is fantastic. In many aspects, it performs at the limits of most test equipment for frequency response, crosstalk, phase, impedance variations and common mode noise rejection. It can carry line level (+4dBm, +8dBm) or microphone level (-50dBm, -60dBm) signals. Because the crosstalk between pairs at audio frequencies is extremely low (>-90dB), you can mix mic and line level signals on an InstaSnake. It also supports the phantom power when the slide is "ON" position. | •      | Useful for field (ENG)      |  |
|                     | or digital audio – mic or |                                                                                                                                                                                                                                                                                                                                                                                                                                                                                                                                                                                                                                 |        | recording                   |  |
|                     | line level                |                                                                                                                                                                                                                                                                                                                                                                                                                                                                                                                                                                                                                                 | •      | Portable and convenient for |  |
| •                   | Supports 48V phantom      |                                                                                                                                                                                                                                                                                                                                                                                                                                                                                                                                                                                                                                 |        | 'on-the-go' recording       |  |
|                     | power                     |                                                                                                                                                                                                                                                                                                                                                                                                                                                                                                                                                                                                                                 | •      | Live sound                  |  |
| •                   | Rugged, 'road-ready'      |                                                                                                                                                                                                                                                                                                                                                                                                                                                                                                                                                                                                                                 |        |                             |  |
|                     | construction              |                                                                                                                                                                                                                                                                                                                                                                                                                                                                                                                                                                                                                                 |        |                             |  |
| •                   | RoHS compliant            | One cable carries both audio signals simplifying the user or                                                                                                                                                                                                                                                                                                                                                                                                                                                                                                                                                                    |        |                             |  |
| •                   | USA Made                  | installer's job. Ordinary UTP cabling may be used, however distance and quality are enhanced with cat5 or better cable and                                                                                                                                                                                                                                                                                                                                                                                                                                                                                                      |        |                             |  |
| •                   | 100% tested               | type of microphone.                                                                                                                                                                                                                                                                                                                                                                                                                                                                                                                                                                                                             |        |                             |  |
|                     |                           | Note: The <i>Cine</i> Snake fits the following cameras:<br>Canon – C100, C300, C500, XA-10, XA-20, XA-25, XA-100, XA105<br>Sony – F5, F55<br>Panasonic - AG HPX 250P                                                                                                                                                                                                                                                                                                                                                                                                                                                            |        |                             |  |

|                      | Specifications                                     |                | Product Ordering Information                                                                |
|----------------------|----------------------------------------------------|----------------|---------------------------------------------------------------------------------------------|
| Crosstalk<br>@ 20KHz | -109 dB between Ch1 and Ch2                        | PA211<br>PA212 | Set of (1) PA212 + (1) PA213<br>(2) channels, (2) FXLR + slide switch to EtherCon RJ45 jack |
| Impedance            | variation                                          | PA213          | (2) channels, (2) MXLR to EtherCon RJ45 jack                                                |
| Connectors           | Female XLR with slide switch to EtherCon RJ45 Jack |                |                                                                                             |
|                      | Male XLR to EtherCon RJ45 Jack                     |                | CAT5e cables of any length with Neutrik® cable carriers<br>are available upon request       |
| Distance             | Up to 1900 ft.                                     |                | ·                                                                                           |
| Media                | Cat5 or better                                     |                |                                                                                             |
| Dimensions           | 73mm x 52mm x 36mm (PA212)                         |                |                                                                                             |
| LxWxH                | 60mm x 71mm (+ connector) x 36mm (PA213)           |                |                                                                                             |
| Weight               | 0.1 Kg (PA212)<br>0.12 Kg (PA213)                  |                |                                                                                             |