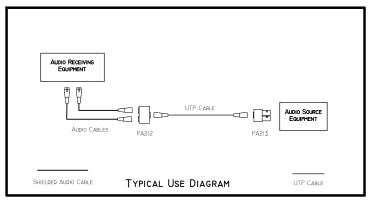

## Audio Adapter for CINESNAKE™

| Features/Advantages |                           | Description                                                                                                                                                                                                                                                                                                                                                                                                                                                                                                                                                                                                                     |        | Applications                |  |
|---------------------|---------------------------|---------------------------------------------------------------------------------------------------------------------------------------------------------------------------------------------------------------------------------------------------------------------------------------------------------------------------------------------------------------------------------------------------------------------------------------------------------------------------------------------------------------------------------------------------------------------------------------------------------------------------------|--------|-----------------------------|--|
| •                   | Lightweight               | lightweight, versatile passive group of components allowing you to run audio signals over a single run of CAT5 or better cables. With a                                                                                                                                                                                                                                                                                                                                                                                                                                                                                         | s<br>• | Carry two channels of audio |  |
| •                   | Easily transported        |                                                                                                                                                                                                                                                                                                                                                                                                                                                                                                                                                                                                                                 |        | on a single Cat 5 cable     |  |
| •                   | Low cost                  |                                                                                                                                                                                                                                                                                                                                                                                                                                                                                                                                                                                                                                 | •      | Same format as many video   |  |
| •                   | Slide switch on PA212     |                                                                                                                                                                                                                                                                                                                                                                                                                                                                                                                                                                                                                                 |        | cameras.                    |  |
| •                   | Can be used for analog    | The <b>CINESNAKE</b> is a passive unit. There is no power supply, chips and no transformers. Because of this, the performance of this box is fantastic. In many aspects, it performs at the limits of most test equipment for frequency response, crosstalk, phase, impedance variations and common mode noise rejection. It can carry line level (+4dBm, +8dBm) or microphone level (-50dBm, -60dBm) signals. Because the crosstalk between pairs at audio frequencies is extremely low (>-90dB), you can mix mic and line level signals on an InstaSnake. It also supports the phantom power when the slide is "ON" position. | •      | Useful for field (ENG)      |  |
|                     | or digital audio – mic or |                                                                                                                                                                                                                                                                                                                                                                                                                                                                                                                                                                                                                                 |        | recording                   |  |
|                     | line level                |                                                                                                                                                                                                                                                                                                                                                                                                                                                                                                                                                                                                                                 | •      | Portable and convenient for |  |
| •                   | Supports 48V phantom      |                                                                                                                                                                                                                                                                                                                                                                                                                                                                                                                                                                                                                                 |        | 'on-the-go' recording       |  |
|                     | power                     |                                                                                                                                                                                                                                                                                                                                                                                                                                                                                                                                                                                                                                 | •      | Live sound                  |  |
| •                   | Rugged, 'road-ready'      |                                                                                                                                                                                                                                                                                                                                                                                                                                                                                                                                                                                                                                 |        |                             |  |
|                     | construction              |                                                                                                                                                                                                                                                                                                                                                                                                                                                                                                                                                                                                                                 |        |                             |  |
| •                   | RoHS compliant            | One cable carries both audio signals simplifying the user or                                                                                                                                                                                                                                                                                                                                                                                                                                                                                                                                                                    |        |                             |  |
| •                   | USA Made                  | installer's job. Ordinary UTP cabling may be used, however distance and quality are enhanced with cat5 or better cable and                                                                                                                                                                                                                                                                                                                                                                                                                                                                                                      |        |                             |  |
| •                   | 100% tested               | type of microphone.                                                                                                                                                                                                                                                                                                                                                                                                                                                                                                                                                                                                             |        |                             |  |
|                     |                           | Note: The <i>Cine</i> Snake fits the following cameras:<br>Canon – C100, C300, C500, XA-10, XA-20, XA-25, XA-100, XA105<br>Sony – F5, F55<br>Panasonic - AG HPX 250P                                                                                                                                                                                                                                                                                                                                                                                                                                                            |        |                             |  |