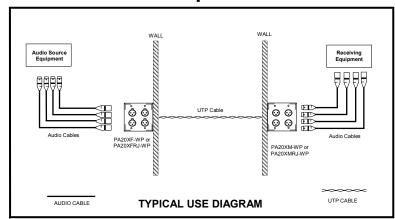

## **Audio Adapters – Wall Plates**

| Features/Advantages                                                                                                                                                                                                                                                                                                                                                                                                                                                                                   | Description                                                                                                                                                                                                                                                                                                                                                                                                                                                                                                                                                                                                                                                                                                                                                                                                                                                                                                                                                            | Applications                                                                                                                                                                                                                                                                                                                |
|-------------------------------------------------------------------------------------------------------------------------------------------------------------------------------------------------------------------------------------------------------------------------------------------------------------------------------------------------------------------------------------------------------------------------------------------------------------------------------------------------------|------------------------------------------------------------------------------------------------------------------------------------------------------------------------------------------------------------------------------------------------------------------------------------------------------------------------------------------------------------------------------------------------------------------------------------------------------------------------------------------------------------------------------------------------------------------------------------------------------------------------------------------------------------------------------------------------------------------------------------------------------------------------------------------------------------------------------------------------------------------------------------------------------------------------------------------------------------------------|-----------------------------------------------------------------------------------------------------------------------------------------------------------------------------------------------------------------------------------------------------------------------------------------------------------------------------|
| <ul> <li>Steel-brushed wall plate for sleek, clean, professional installations</li> <li>Easy installation with punch-down block or shielded RJ45 jack</li> <li>Ports are pre-labeled and easily identified</li> <li>4 analog audio or 8 digital audio signals over single UTP data cable</li> <li>May be used for analog or digital audio – mic or Line Level</li> <li>Supports 48V phantom power when Shielded Cat5 cable is used</li> <li>RoHS compliant</li> <li>USA Made - 100% tested</li> </ul> | The ETS InstaSnake wall plate has been designed with the option of 110 punch-down block or shielded RJ45 jack on the circuit board allowing the installer ease of use.  The InstaSnake wall plate is a passive unit; you do not need power. It accepts "mic" level, line level, analog or digital audio signals and supports phantom power when using shielded Cat5e or 6 cables. The basic units are a pair of passive units with bi-directional capability which can be input directly into analog or digital consoles.  Designed to the highest professional standards, the InstaSnake wall plate has a wide flat frequency response, low THD and residual noise. It has been factory tested to 1900 feet over Cat5 using balanced line low impedance dynamic microphones. Phantom power has been tested to 850 feet over shielded cables. (Shielded UTP cables are required to pass phantom power).  These wall plates are compatible with the Clear COM products. | <ul> <li>Live Sound</li> <li>Recording Studios</li> <li>TV &amp; Radio Broadcasts</li> <li>Production/Editing</li> <li>Post-Production Houses</li> <li>Foley/ADR Studios</li> <li>Hotels</li> <li>Convention Centers</li> <li>Churches</li> <li>Cruise Ships</li> <li>Auditoriums/Stadiums</li> <li>Home Studios</li> </ul> |

|            | Specifications                             |             | Product Ordering Information                                        |
|------------|--------------------------------------------|-------------|---------------------------------------------------------------------|
| Crosstalk  | -109dB between Ch1 and Ch2                 | PA202F-WP   | Brushed Steel wall plate, (4) FXLR to 110 punch-down block          |
| @ 20KHz    | -102dB between Ch1 and Ch3                 | PA202M-WP   | Brushed Steel wall plate, (4) MXLR to 110 punch-down block          |
|            | -106dB between Ch1 and Ch4                 | PA202FRJ-WP | Brushed Steel wall plate, (4) FXLR to shielded RJ45 jack            |
|            | -106dB between Ch2 and Ch3                 | PA202MRJ-WP | Brushed Steel wall plate, (4) MXLR to shielded RJ45 jack            |
|            | -106dB between Ch2 and Ch4                 | PA203F-WP   | Brushed Steel wall plate, (3) FXLR + (1) MXLR to 110 punch-         |
|            | -109dB between Ch3 and Ch4                 |             | down block                                                          |
| Connectors | Female or Male XLR to punch-down block or  | PA203M-WP   | Brushed Steel wall plate, (3) MXLR + (1) FXLR to 110 punch-         |
|            | Female or Male XLR to shielded RJ45 jack   |             | down block                                                          |
| Media      | Category 5 or better UTP cable recommended | PA203FRJ-WP | Brushed Steel wall plate, (3) FXLR + (1) MXLR to shielded RJ45 iack |
| Distance   | UTP – 1900 ft                              | PA203MRJ-WP | Brushed Steel wall plate, (3) MXLR + (1) FXLR to shielded RJ45      |
|            | FTP or STP - 850 ft – phantom power only   |             | jack                                                                |
| Weight     | 0.14 Kg                                    |             | ·                                                                   |
| Dimensions | 117mm x 115mm x 37mm - L x W x H           | Note:       | Accessories – (4) Mounting Screws                                   |