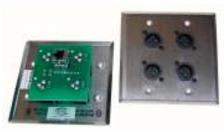

## **Audio Adapters – Wall Plates**

| Features/Advantages                                                                                                                                                                                                                                                                                                                                                                                                                                                                                   | Description                                                                                                                                                                                                                                                                                                                                                                                                                                                                                                                                                                                                                                                                                                                                                                                                                                                                                                                                                            | Applications                                                                                                                                                                                                                                                                                                                |
|-------------------------------------------------------------------------------------------------------------------------------------------------------------------------------------------------------------------------------------------------------------------------------------------------------------------------------------------------------------------------------------------------------------------------------------------------------------------------------------------------------|------------------------------------------------------------------------------------------------------------------------------------------------------------------------------------------------------------------------------------------------------------------------------------------------------------------------------------------------------------------------------------------------------------------------------------------------------------------------------------------------------------------------------------------------------------------------------------------------------------------------------------------------------------------------------------------------------------------------------------------------------------------------------------------------------------------------------------------------------------------------------------------------------------------------------------------------------------------------|-----------------------------------------------------------------------------------------------------------------------------------------------------------------------------------------------------------------------------------------------------------------------------------------------------------------------------|
| <ul> <li>Steel-brushed wall plate for sleek, clean, professional installations</li> <li>Easy installation with punch-down block or shielded RJ45 jack</li> <li>Ports are pre-labeled and easily identified</li> <li>4 analog audio or 8 digital audio signals over single UTP data cable</li> <li>May be used for analog or digital audio – mic or Line Level</li> <li>Supports 48V phantom power when Shielded Cat5 cable is used</li> <li>RoHS compliant</li> <li>USA Made - 100% tested</li> </ul> | The ETS InstaSnake wall plate has been designed with the option of 110 punch-down block or shielded RJ45 jack on the circuit board allowing the installer ease of use.  The InstaSnake wall plate is a passive unit; you do not need power. It accepts "mic" level, line level, analog or digital audio signals and supports phantom power when using shielded Cat5e or 6 cables. The basic units are a pair of passive units with bi-directional capability which can be input directly into analog or digital consoles.  Designed to the highest professional standards, the InstaSnake wall plate has a wide flat frequency response, low THD and residual noise. It has been factory tested to 1900 feet over Cat5 using balanced line low impedance dynamic microphones. Phantom power has been tested to 850 feet over shielded cables. (Shielded UTP cables are required to pass phantom power).  These wall plates are compatible with the Clear COM products. | <ul> <li>Live Sound</li> <li>Recording Studios</li> <li>TV &amp; Radio Broadcasts</li> <li>Production/Editing</li> <li>Post-Production Houses</li> <li>Foley/ADR Studios</li> <li>Hotels</li> <li>Convention Centers</li> <li>Churches</li> <li>Cruise Ships</li> <li>Auditoriums/Stadiums</li> <li>Home Studios</li> </ul> |

|            | Specifications                             |             | Product Ordering Information                                        |
|------------|--------------------------------------------|-------------|---------------------------------------------------------------------|
| Crosstalk  | -109dB between Ch1 and Ch2                 | PA202F-WP   | Brushed Steel wall plate, (4) FXLR to 110 punch-down block          |
| @ 20KHz    | -102dB between Ch1 and Ch3                 | PA202M-WP   | Brushed Steel wall plate, (4) MXLR to 110 punch-down block          |
|            | -106dB between Ch1 and Ch4                 | PA202FRJ-WP | Brushed Steel wall plate, (4) FXLR to shielded RJ45 jack            |
|            | -106dB between Ch2 and Ch3                 | PA202MRJ-WP | Brushed Steel wall plate, (4) MXLR to shielded RJ45 jack            |
|            | -106dB between Ch2 and Ch4                 | PA203F-WP   | Brushed Steel wall plate, (3) FXLR + (1) MXLR to 110 punch-         |
|            | -109dB between Ch3 and Ch4                 |             | down block                                                          |
| Connectors | Female or Male XLR to punch-down block or  | PA203M-WP   | Brushed Steel wall plate, (3) MXLR + (1) FXLR to 110 punch-         |
|            | Female or Male XLR to shielded RJ45 jack   |             | down block                                                          |
| Media      | Category 5 or better UTP cable recommended | PA203FRJ-WP | Brushed Steel wall plate, (3) FXLR + (1) MXLR to shielded RJ45 iack |
| Distance   | UTP – 1900 ft                              | PA203MRJ-WP | Brushed Steel wall plate, (3) MXLR + (1) FXLR to shielded RJ45      |
|            | FTP or STP - 850 ft – phantom power only   |             | jack                                                                |
| Weight     | 0.14 Kg                                    |             | ·                                                                   |
| Dimensions | 117mm x 115mm x 37mm - L x W x H           | Note:       | Accessories – (4) Mounting Screws                                   |